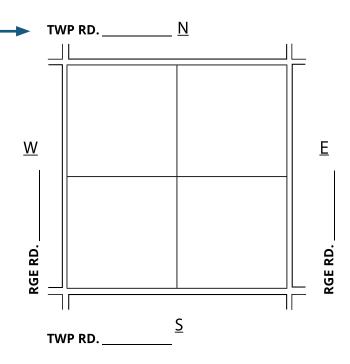

### ON THE PLAN TO THE RIGHT: -

- Indicate the approximate location of the house and approach/entrance (see example below).
- Indicate how many metres of dust suppression you require on each side of the approach.

### **AT YOUR PROPERTY:**

- County crews will put stakes up at your property to identify where the product will be placed.
- DO NOT MOVE THESE STAKES. Contact the County office (780-939-8252) to request changes.
- Dust Suppression is typically applied starting in late spring (weather permitting).

Dust suppression will be applied as per placement of stakes and the submitted plan. Sturgeon County reserves the right to adjust the segment should a discrepancy exist.