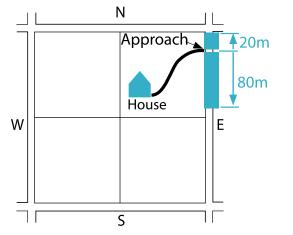

### **EXAMPLE:**

Distances are measured from the centre of the main approach.

### ON THE PLAN TO THE RIGHT: -

- Indicate the approximate location of the house and approach/entrance (see example below).
- Indicate how many metres of dust suppression you require on each side of the approach.