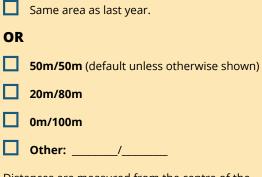

### **PLEASE NOTE:**

- Dust suppression products can reduce dust on • gravel roads, but won't eliminate it.
- Sturgeon County subsidizes the first 100m of dust suppression for residents (\$775 this year). Additional length may be purchased by resident if desired.
- Application forms are processed in the order they are received. Your neighbour's stakes may appear earlier than yours.
- Sturgeon County may undertake work on any treated areas to maintain a safe driving surface.
- It is the customer's responsibility to notify the • County if dust suppression requires maintenance over the current summer. You can use the app: transfeedback.sturgeoncounty.ca