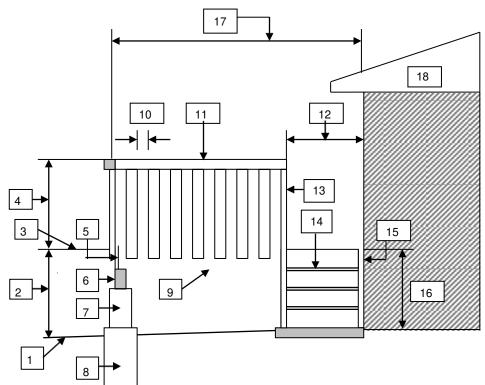

## **REQUIRED INFORMATION:**

10. 4" max space between railings

11. Type of railing: \_\_\_

| 1. | Grade: 2% slope for drainage                                                                                            | 12. | 34" minimum stair width                                                           |
|----|-------------------------------------------------------------------------------------------------------------------------|-----|-----------------------------------------------------------------------------------|
| 2. | Deck height from grade: Specify                                                                                         | 13. | Handrail height:                                                                  |
| 3. | Floor decking: Specify                                                                                                  |     | Handrail is required if stairs have more than 3 risers (minimum 34"; maximum 38") |
| 4. | Height of guard rail from deck ☐ 36" (for 2' to 6' deck height above grade) ☐ 42" (for 6' over deck height above grade) |     | Guardrail height for stair:(minimum 36")                                          |
| 5. | End joist size:                                                                                                         | 14. | Stair tread size:                                                                 |
| 6. | Built up beam size:                                                                                                     | 15. | Ledger (rim) board size (same size as joist) Size:                                |
| 7. | Wood column size:                                                                                                       | 16. | Stair: Rise: 5" to 8"                                                             |
| 8. | Foundation Type:                                                                                                        |     | Run: 10" to 15"                                                                   |
|    | Pile foundations (steel or concrete) require engineering                                                                | 17. | Joist span size:                                                                  |
| 9. | Floor joist size and spacing:                                                                                           | 18. | Existing house                                                                    |