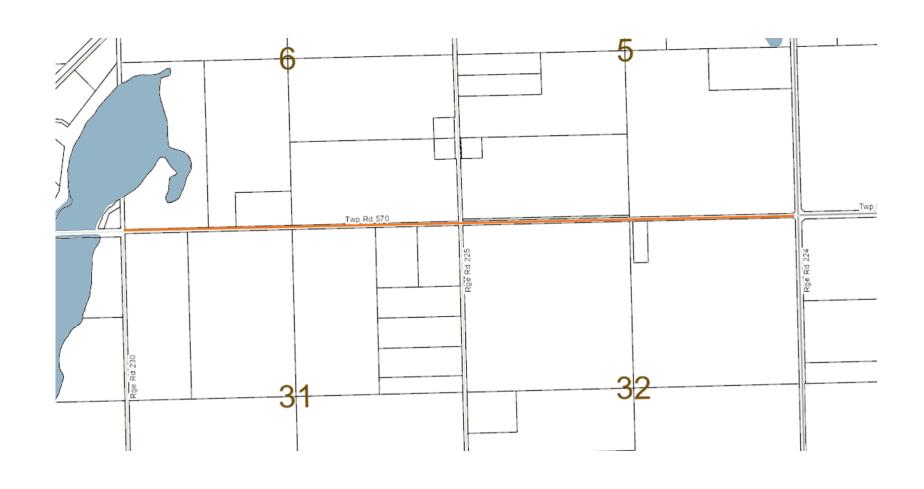

2 Cuts
- Trimming 2 Cuts
- An Inspection for Noxious & Prohibited Noxious Weeds
- One Nuisance Weed Control Event per Every Two Growing Seasons (Herbicide Application) as required
- Noxious and Prohibited Noxious
   Weed Control as Required

# **Capital Projects Weed Management 2024**





- Post Construction Inspections
   Year 1 & 2
- 2. Control
  - 1. Mowing
  - 2. Herbicide Application
  - 3. Manual Removal (hand picking)
- 3. Post Control Monitoring

# **Capital Projects Weed Management 2025**





#### Where we are going:

- Developing Vegetation
   Management Manual for Project
   Officers
- Support Project Officers in contract performance standards and compliance monitoring
- Promotion of Online Portal for Reporting Weed and Vegetation Issues

# **Seed Trial – Township Road 570**



# **Seed Trial – Township Road 570**

### Purpose of the trial:

- Explore alternatives to existing General Municipal Service Standards
   Seed Mixes for Roadside
- Evaluate seeding methodologies for establishment success
- Evaluate performance of 12 different seed blend mixtures
- Perform cost analysis

# **Seed Trial – Township Road 570**

| Blend         | Species                       | Percentage |
|---------------|-------------------------------|------------|
| Envirogreen   |                               | -          |
|               | Kentucky Bluegrass            | 10%        |
|               | Quatro Sheep Fescue           | 20%        |
|               | Boreal Creeping Red Fescue    | 40%        |
|               | Hard Fescue                   | 15%        |
|