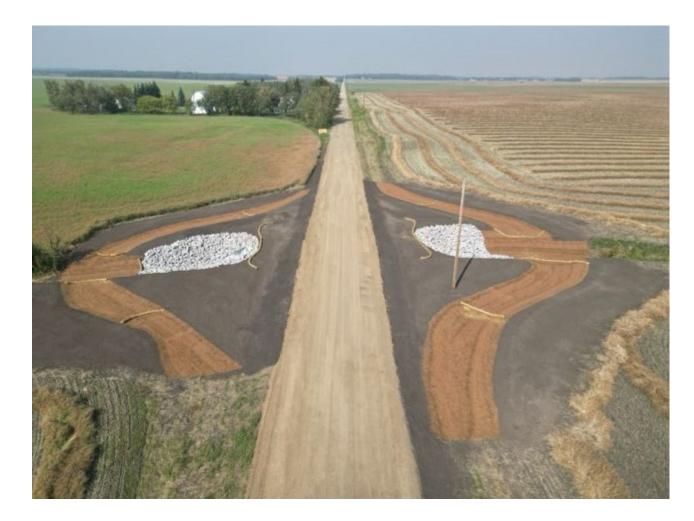

|
| BF00646 (Rge Rd 262 N of Twp Rd 565) | On-Track             | Complete        |                                                                         |
| BF78067 (Rge Rd 235 N of Hwy 651)    | On-Track             | Complete        |                                                                         |
| BF00889 (Twp Rd 564 E of Hwy 28)     | On-Track             | Complete        | Installation complete, paving to occur this week along with road work   |
| BMC                                  | On-Track             | Caution         | 17 of 18 bridge sites completed. Final site delayed<br>by water levels. |

#### BF74868–Twp Rd 570 W of Alcomdale



#### **BF76930 – Twp Rd 552 W of RR 272**



#### **BF 00646 – Rge Rd 262 N of Twp Rd 565**





## BF 78067 – Rge Rd 235 N of Hwy 651



## BF 00889 – Twp Rd 564 E of Hwy 28



## **Bridge Maintenance Contract (BMC)**





# **Road Projects**

| Project                            | Budget Status | Schedule Status | Note                                                         |
|------------------------------------|---------------|-----------------|--------------------------------------------------------------|
| Twp Rd 564 - E of Hwy 28 to Rge Rd | On-Track      | On-Track        | Placement of asphalt throughout (1 <sup>st</sup> lift) to be |
| 231                                |               |                 | completed this year                                          |
| Woodridge                          | On-Track      | On-Track        | Placement of asphalt throughout