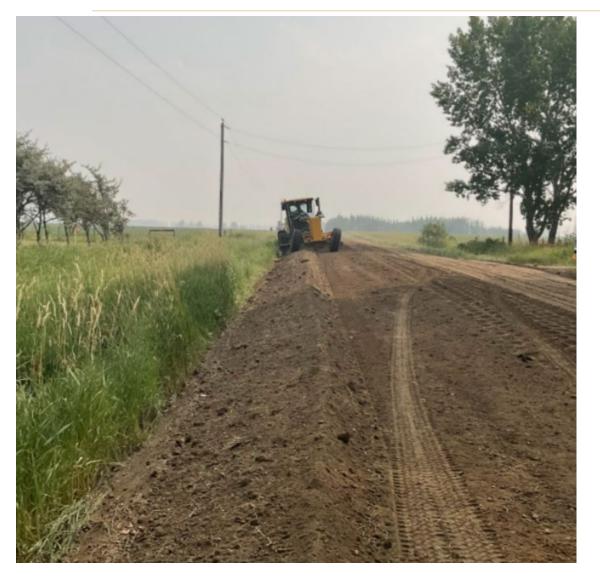

------------|------|
|        | · · · · · · · · · · · · · · · · · · ·          |      |
| 1      | RR 265 NORTH OF HWY 37                         | 3.2  |
| 2      | TWP RD 572- RR 240 - RR 241                    | 1.6  |
| 3      | RR 230- TWP RD 570 - TWP RD 572 RAIL CROSSING) | 1.5  |
| 4      | RR 260- TWP RD 562 TO TWP RD 564               | 3.2  |
| 5      | RR 260- TWP RD 564 - TWP RD 570                | 3.2  |
| 6      | TWP RD 544- RGE RD 263 TO 26413                | 3.2  |
| 7      | RR 241- HWY 37 - TWP 552                       | 3.2  |
| 8      | RR 262- HWY 37 - TWP RD 552                    | 3.2  |
| 9      | RR 260- TWP RD 544 - HWY 37                    | 3.2  |
|        | TOTAL                                          | 25.5 |

## **Gravel Road Improvement Projects**





# **Bridge Program**

| Project                              | <b>Budget Status</b> | Schedule Status | Note                                                                    |
|--------------------------------------|----------------------|-----------------|-------------------------------------------------------------------------|
| BF74868 (Twp Rd 570 W of Alcomdale)  | On-Track             | Complete        |                                                                         |
| BF76930 (Twp Rd 552 W of Rge Rd 272) | On-Track             | Complete        |                                                                         |
| BF00646 (Rge Rd 262 N of Twp Rd 565) | On-Track             | Complete        |