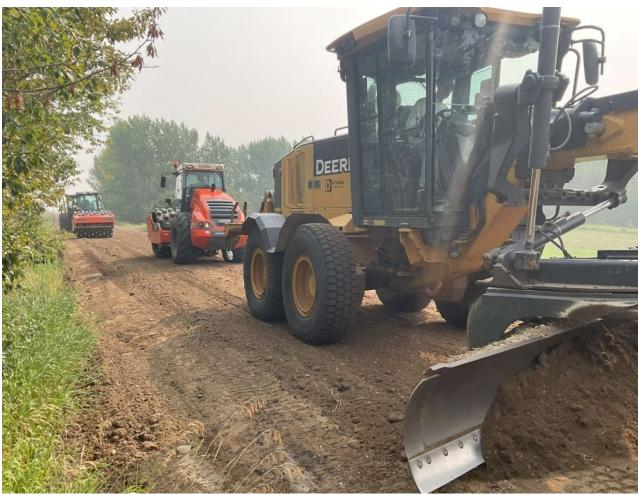

----------|------|
|        | · · · · · · · · · · · · · · · · · · ·          |      |
| 1      | RR 265 NORTH OF HWY 37                         | 3.2  |
| 2      | TWP RD 572- RR 240 - RR 241                    | 1.6  |
| 3      | RR 230- TWP RD 570 - TWP RD 572 RAIL CROSSING) | 1.5  |
| 4      | RR 260- TWP RD 562 TO TWP RD 564               | 3.2  |
| 5      | RR 260- TWP RD 564 - TWP RD 570                | 3.2  |
| 6      | TWP RD 544- RGE RD 263 TO 26413                | 3.2  |
| 7      | RR 241- HWY 37 - TWP 552                       | 3.2  |
| 8      | RR 262- HWY 37 - TWP RD 552                    | 3.2  |
| 9      | RR 260- TWP RD 544 - HWY 37                    | 3.2  |
|        | TOTAL                                          | 25.5 |

## **Gravel Road Improvement Projects**





# **Bridge Program**

| Project                              | <b>Budget Status</b> | Schedule Status | Note                                                                    |
|--------------------------------------|----------------------|-----------------|-------------------------------------------------------------------------|
| BF74868 (Twp Rd 570 W of Alcomdale)  | On-Track             | Complete        |                                                                         |
| BF76930 (Twp Rd 552 W of Rge Rd 272) | On-Track             | Complete        |                                                                         |
| BF00646 (Rge Rd 262 N of Twp Rd 565) | On-Track             | Complete        |