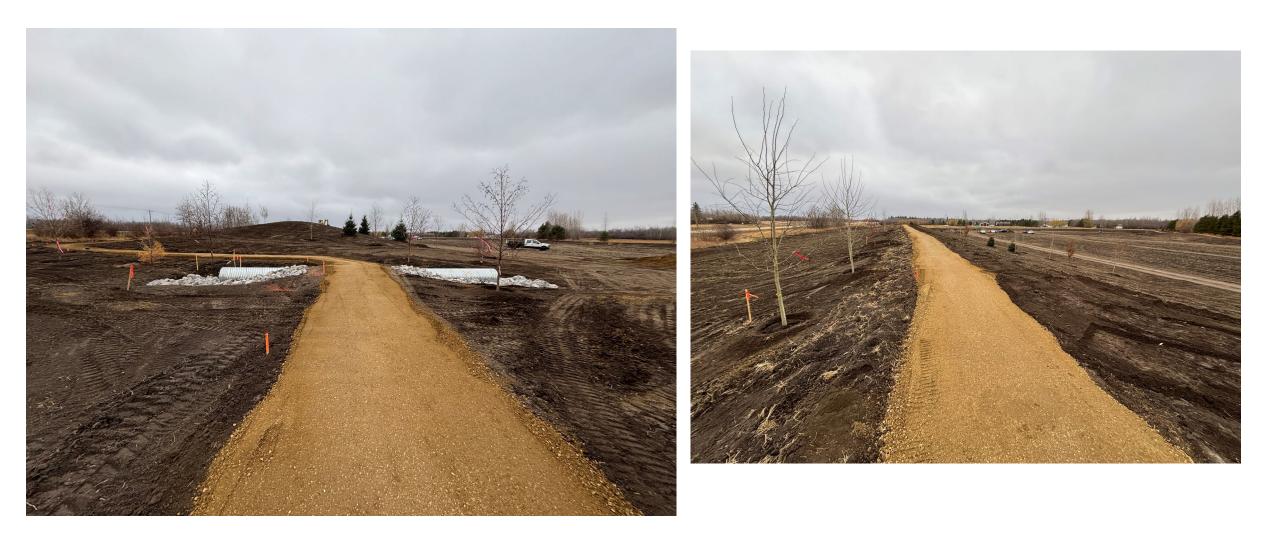

|                 |                                                              |

#### Twp Rd 564 – Rge Rd 231 to W of Hwy 28



### Woodridge Subdivision Surfacing





#### Rge Rd 250 Roundabout



### Cardiff Park Roads and Rge Rd 251



#### Twp Rd 570 - Rge Rd 230 to 224



# **Capital Drainage Program**

| Project        | Budget Status | Schedule Status | Note                                |
|----------------|---------------|-----------------|-------------------------------------|
| SIP Drainage   | On-Track      | Completed       | Construction complete, in warranty. |
| Waterdale Park | On-Track      | On-Track        | Final landscaping underway          |

#### **SIP Drainage - Sturgeon Crescent Improvements**



#### Waterdale Park – Landscaping Enhancements



## **Pavement Preservation Program**

| Project                                            | Budget Status | Schedule Status | Note                              |
|----------------------------------------------------|---------------|-----------------|-----------------------------------|
| Alcomdale - Micro-Surfacing                        | On-Track      | Complete        | Deficiency spot repairs completed |
| Lower Manor Estates - Micro-Surfacing              | On-Track      | Complete        | Deficiency spot repairs completed |
| Silverchief - Micro-Surfacing                      | On-Track      | Complete        | Deficiency spot repairs completed |
| Skylglen Air Park - Micro-Surfacing                | On-Track      | Complete        | Deficiency spot repairs completed |
| Hewitt E