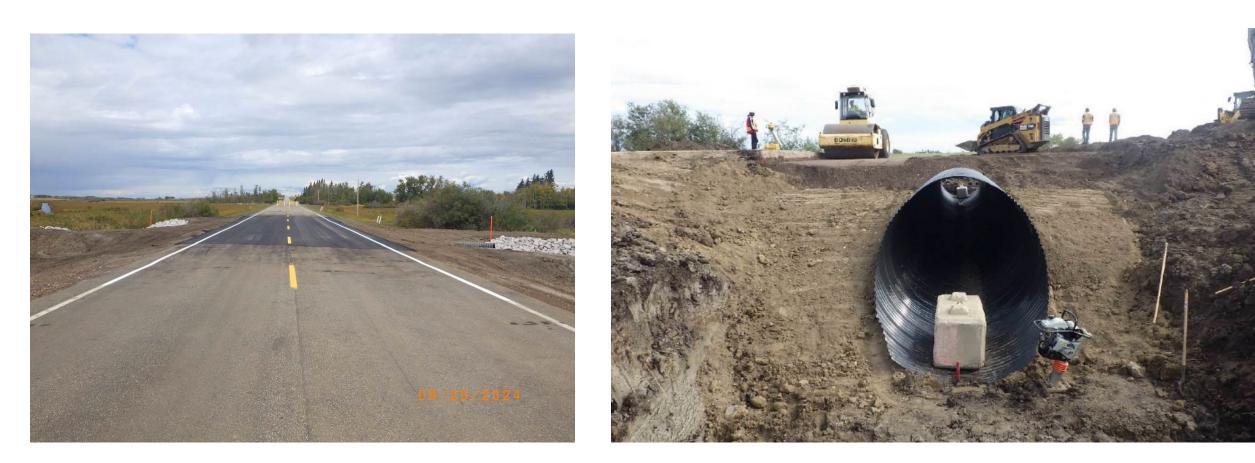

F00646 (Rge Rd 262 N of Twp Rd 565) | On-Track             | Complete        |                                                                         |
| BF78067 (Rge Rd 235 N of Hwy 651)    | On-Track             | Complete        |                                                                         |
| BF00889 (Twp Rd 564 E of Hwy 28)     | On-Track             | Complete        | Installation complete, paving to occur this week along with road work   |
| BMC                                  | On-Track             | Caution         | 17 of 18 bridge sites completed. Final site delayed<br>by water levels. |

#### BF74868–Twp Rd 570 W of Alcomdale



#### **BF76930 – Twp Rd 552 W of RR 272**



#### **BF 00646 – Rge Rd 262 N of Twp Rd 565**





## BF 78067 – Rge Rd 235 N of Hwy 651



## BF 00889 – Twp Rd 564 E of Hwy 28



## **Bridge Maintenance Contract (BMC)**





# **Road Projects**

| Project                            | Budget Status | Schedule Status | Note                                                         |
|------------------------------------|---------------|-----------------|--------------------------------------------------------------|
| Twp Rd 564 - E of Hwy 28 to Rge Rd | On-Track      | On-Track        | Placement of asphalt throughout (1 <sup>st</sup> lift) to be |
| 231                                |               |                 | completed this year                                          |
| Woodridge                          | On-Track      | On-Track        | Placement of asphalt throughout (1 <sup>st</sup> lift)       |
|