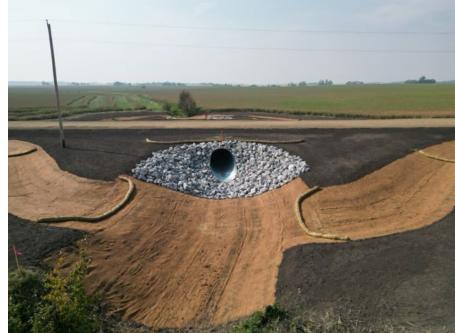

|
| BF00646 (Rge Rd 262 N of Twp Rd 565) | On-Track             | Complete        |                                                                         |
| BF78067 (Rge Rd 235 N of Hwy 651)    | On-Track             | Complete        |                                                                         |
| BF00889 (Twp Rd 564 E of Hwy 28)     | On-Track             | Complete        | Installation complete, paving to occur this week along with road work   |
| BMC                                  | On-Track             | Caution         | 17 of 18 bridge sites completed. Final site delayed<br>by water levels. |

#### BF74868–Twp Rd 570 W of Alcomdale



#### **BF76930 – Twp Rd 552 W of RR 272**



#### **BF 00646 – Rge Rd 262 N of Twp Rd 565**





## BF 78067 – Rge Rd 235 N of Hwy 651



## BF 00889 – Twp Rd 564 E of Hwy 28



## **Bridge Maintenance Contract (BMC)**





# **Road Projects**

| Project                            | Budget Status | Schedule Status | Note                                                         |
|------------------------------------|---------------|-----------------|--------------------------------------------------------------|
| Twp Rd 564 - E of Hwy 28 to Rge Rd | On-Track      | On-Track        | Placement of asphalt throughout (1 <sup>st</sup> lift) to be |
| 231                                |               |                 | completed this year                                          |
| Woodridge                          | On-Track      | On-Track        | Placement of asphalt throughout (