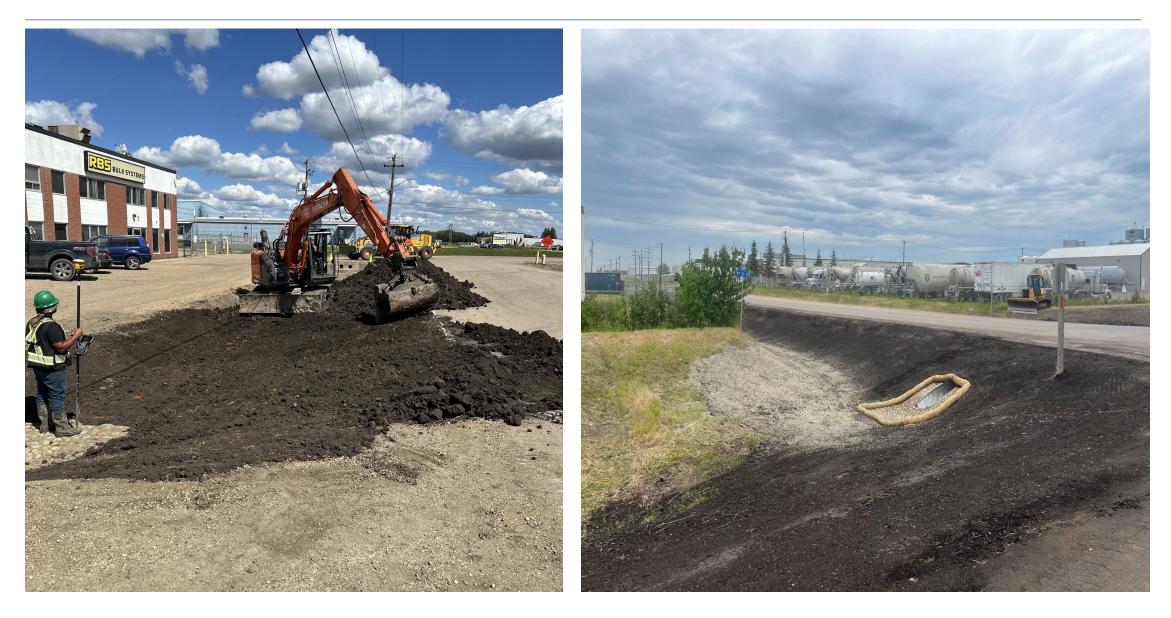

|
| (Gravel)                           |               |                 |                                                              |

#### Twp Rd 564 – Rge Rd 231 to W of Hwy 28



### Woodridge Subdivision Surfacing





#### Rge Rd 250 Roundabout



### Cardiff Park Roads and Rge Rd 251



#### Twp Rd 570 - Rge Rd 230 to 224



# **Capital Drainage Program**

| Project        | Budget Status | Schedule Status | Note                                |
|----------------|---------------|-----------------|-------------------------------------|
| SIP Drainage   | On-Track      | Completed       | Construction complete, in warranty. |
| Waterdale Park | On-Track      | On-Track        | Final landscaping underway          |

#### **SIP Drainage - Sturgeon Crescent Improvements**



#### Waterdale Park – Landscaping Enhancements



## **Pavement Preservation Program**

| Project                                            | Budget Status | Schedule Status | Note                              |
|----------------------------------------------------|---------------|-----------------|-----------------------------------|
| Alcomdale - Micro-Surfacing                        | On-Track      | Complete        | Deficiency spot repairs completed |
| Lower Manor Estates - Micro-Surfacing              | On-Track      | Complete        | Deficiency spot repairs completed |
| Silverchief - Micro-Surfacing                      | On-Track      | Complete        | Deficiency spot repairs completed |
| Skylglen Air Park - Micro-Surfacing                | On-Track      | Complete