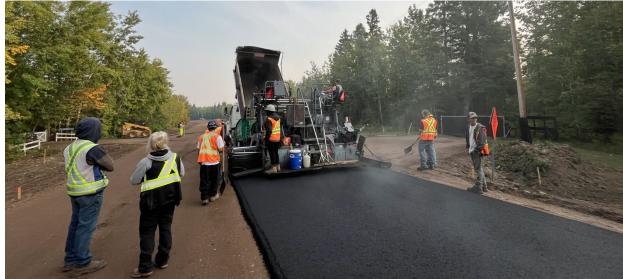

ack for completion             |
|                                    |               |                 | this year                                                    |
| Cardiff Park / Rge Rd 251          | On-Track      | On-Track        | Placement of asphalt throughout (2 <sup>nd</sup> lift) to be |
|                                    |               |                 | completed this year                                          |
| Twp Rd 570 - Rge Rd 230 to 224     | On-Track      | On-Track        | Construction substantially completed                         |
| (Gravel)                           |               |                 |                                                              |

#### Twp Rd 564 – Rge Rd 231 to W of Hwy 28



### Woodridge Subdivision Surfacing





#### Rge Rd 250 Roundabout



### Cardiff Park Roads and Rge Rd 251



#### Twp Rd 570 - Rge Rd 230 to 224



# **Capital Drainage Program**

| Project        | Budget Status | Schedule Status | Note                                |
|----------------|---------------|-----------------|-------------------------------------|
| SIP Drainage   | On-Track      | Completed       | Construction complete, in warranty. |
| Waterdale Park | On-Track      | On-Track        | Final landscaping underway          |

#### **SIP Drainage - Sturgeon Crescent Improvements**



#### Waterdale Park – Landscaping Enhancements



## **Pavement Preservation Program**

| Project                                            | Budget Status | Schedule Status | Note                              |
|-------------------