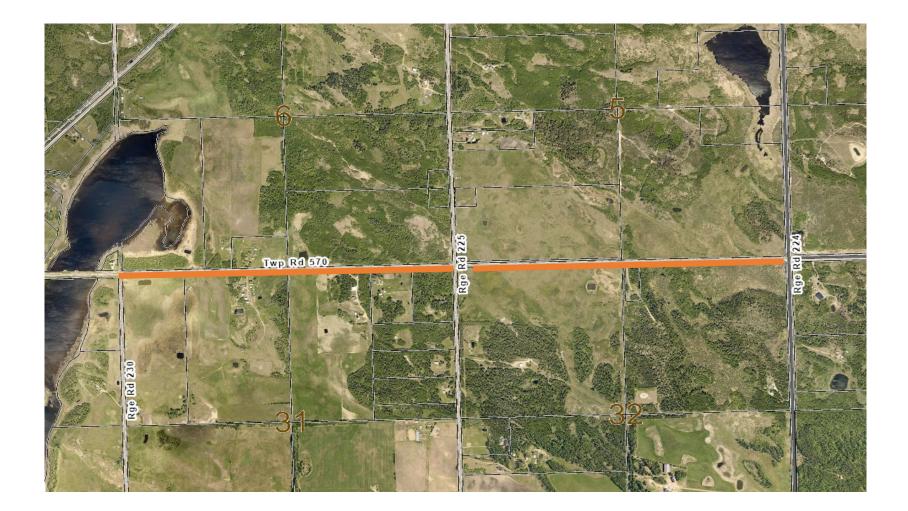

year                                                    |
| Cardiff Park / Rge Rd 251          | On-Track      | On-Track        | Placement of asphalt throughout (2 <sup>nd</sup> lift) to be |
|                                    |               |                 | completed this year                                          |
| Twp Rd 570 - Rge Rd 230 to 224     | On-Track      | On-Track        | Construction substantially completed                         |
| (Gravel)                           |               |                 |                                                              |

#### Twp Rd 564 – Rge Rd 231 to W of Hwy 28



### Woodridge Subdivision Surfacing





#### Rge Rd 250 Roundabout



### Cardiff Park Roads and Rge Rd 251



#### Twp Rd 570 - Rge Rd 230 to 224



# **Capital Drainage Program**

| Project        | Budget Status | Schedule Status | Note                                |
|----------------|---------------|-----------------|-------------------------------------|
| SIP Drainage   | On-Track      | Completed       | Construction complete, in warranty. |
| Waterdale Park | On-Track      | On-Track        | Final landscaping underway          |

#### **SIP Drainage - Sturgeon Crescent Improvements**



#### Waterdale Park – Landscaping Enhancements



## **Pavement Preservation Program**

| Project                                            | Budget Status | Schedule Status | Note                              |
|----------------------------------------------------|---------------|-----------------|-----------------------------------|
| Alc