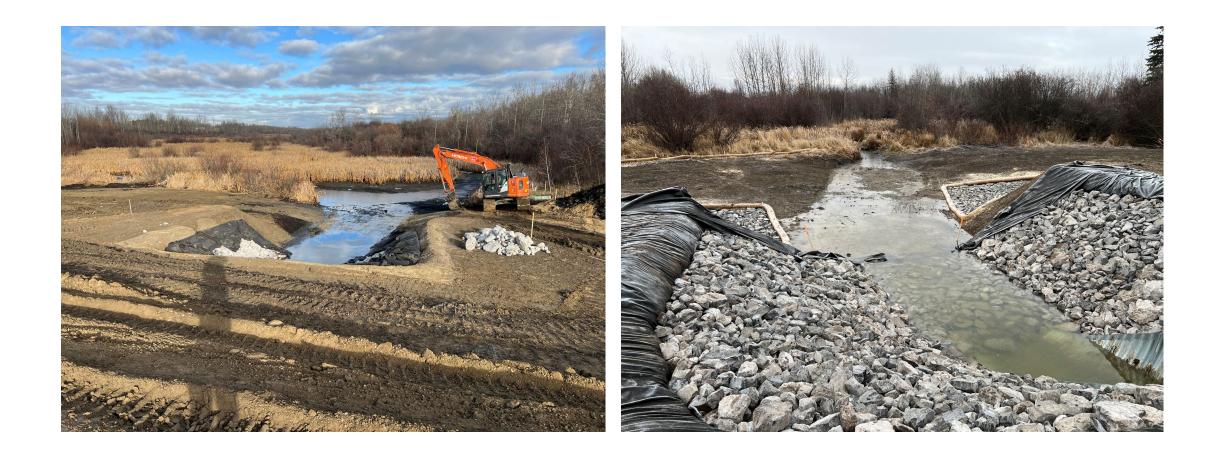

-Track             | Complete        |                                                                         |
| BF78067 (Rge Rd 235 N of Hwy 651)    | On-Track             | Complete        |                                                                         |
| BF00889 (Twp Rd 564 E of Hwy 28)     | On-Track             | Complete        | Installation complete, paving to occur this week along with road work   |
| BMC                                  | On-Track             | Caution         | 17 of 18 bridge sites completed. Final site delayed<br>by water levels. |

#### BF74868–Twp Rd 570 W of Alcomdale



#### **BF76930 – Twp Rd 552 W of RR 272**



#### **BF 00646 – Rge Rd 262 N of Twp Rd 565**





## BF 78067 – Rge Rd 235 N of Hwy 651



## BF 00889 – Twp Rd 564 E of Hwy 28



## **Bridge Maintenance Contract (BMC)**





# **Road Projects**

| Project                            | Budget Status | Schedule Status | Note                                                         |
|------------------------------------|---------------|-----------------|--------------------------------------------------------------|
| Twp Rd 564 - E of Hwy 28 to Rge Rd | On-Track      | On-Track        | Placement of asphalt throughout (1 <sup>st</sup> lift) to be |
| 231                                |               |                 | completed this year                                          |
| Woodridge                          | On-Track      | On-Track        | Placement of asphalt throughout (1 <sup>st</sup> lift)       |
|                                    |