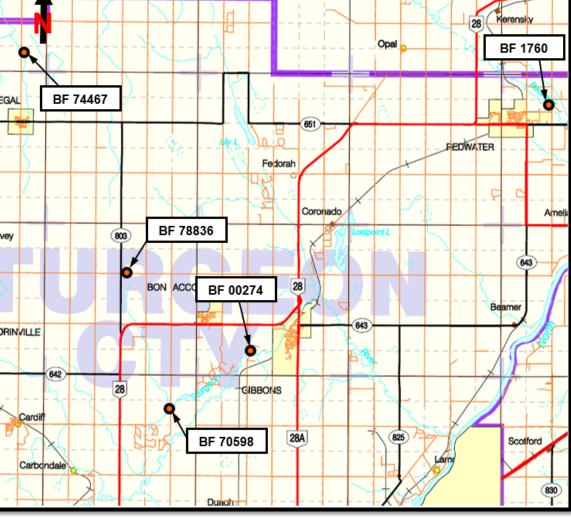

# **Bridge Program**

| Project                              | <b>Budget Status</b> | Schedule Status | Note                                                                    |
|--------------------------------------|----------------------|-----------------|-------------------------------------------------------------------------|
| BF74868 (Twp Rd 570 W of Alcomdale)  | On-Track             | Complete        |                                                                         |
| BF76930 (Twp Rd 552 W of Rge Rd 272) | On-Track             | Complete        |                                                                         |
| BF00646 (Rge Rd 262 N of Twp Rd 565) | On-Track             | Complete        |                                                                         |
| BF78067 (Rge Rd 235 N of Hwy 651)    | On-Track             | Complete        |                                                                         |
| BF00889 (Twp Rd 564 E of Hwy 28)     | On-Track             | Complete        | Installation complete, paving to occur this week along with road work   |
| BMC                                  | On-Track             | Caution         | 17 of 18 bridge sites completed. Final site delayed<br>by water levels. |

## **Bridge Maintenance Contract (BMC)**