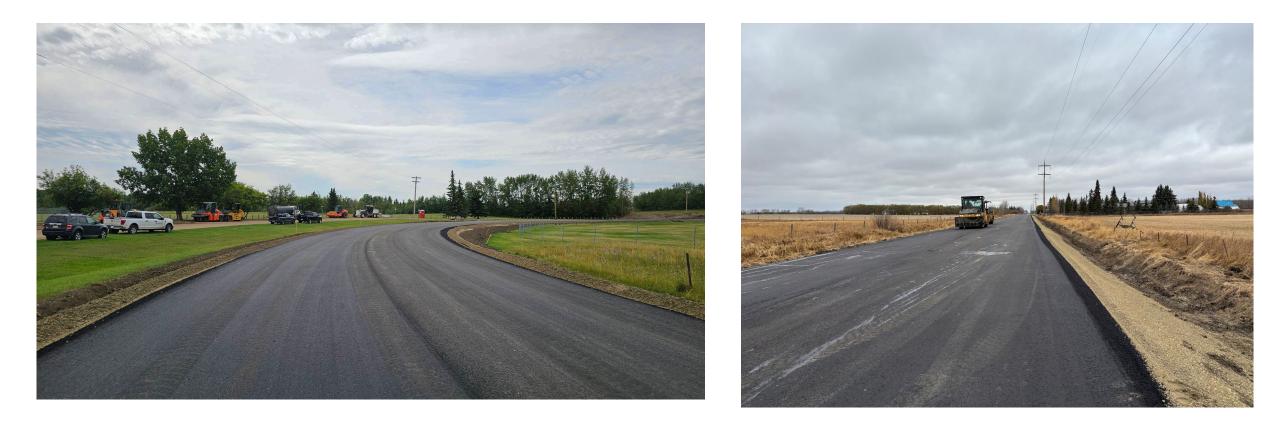

#### Twp Rd 564 – Rge Rd 231 to W of Hwy 28

### Woodridge Subdivision Surfacing