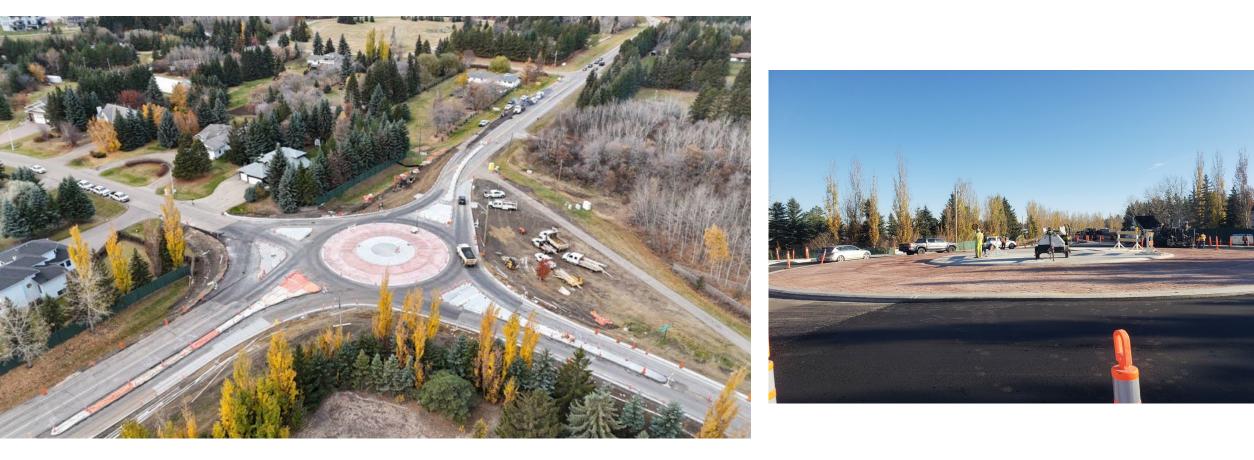

|
|                                    |               |                 | this year                                                    |
| Cardiff Park / Rge Rd 251          | On-Track      | On-Track        | Placement of asphalt throughout (2 <sup>nd</sup> lift) to be |
|                                    |               |                 | completed this year                                          |
| Twp Rd 570 - Rge Rd 230 to 224     | On-Track      | On-Track        | Construction substantially completed                         |
| (Gravel)                           |               |                 |                                                              |

#### Twp Rd 564 – Rge Rd 231 to W of Hwy 28



### Woodridge Subdivision Surfacing





#### Rge Rd 250 Roundabout



### Cardiff Park Roads and Rge Rd 251



#### Twp Rd 570 - Rge Rd 230 to 224



# **Capital Drainage Program**

| Project        | Budget Status | Schedule Status | Note                                |
|----------------|---------------|-----------------|-------------------------------------|
| SIP Drainage   | On-Track      | Completed       | Construction complete, in warranty. |
| Waterdale Park | On-Track      | On-Track        | Final landscaping underway          |

#### **SIP Drainage - Sturgeon Crescent Improvements**



#### Waterdale Park – Landscaping Enhancements



## **Pavement Preservation Program**

| Project                                            | Budget Status | Schedule Status | Note                              |
|-------------------------------------------------