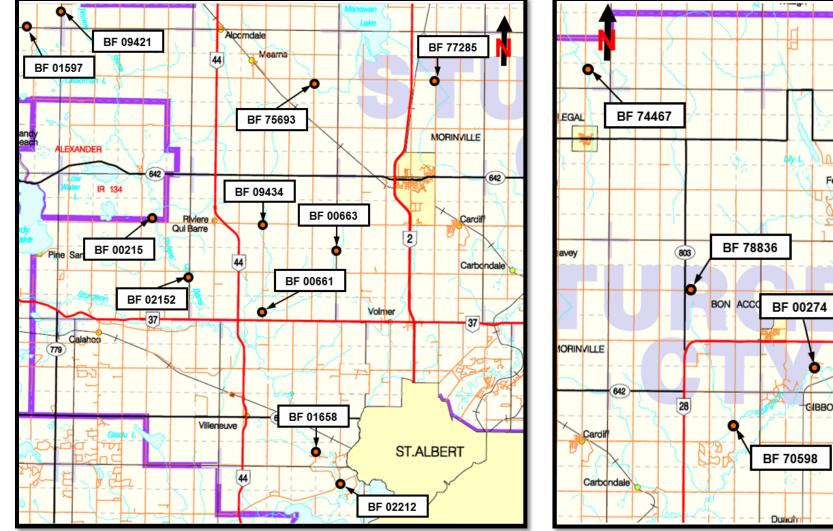

# **Bridge Program**

| Project                              | <b>Budget Status</b> | Schedule Status | Note                                                                    |
|--------------------------------------|----------------------|-----------------|-------------------------------------------------------------------------|
| BF74868 (Twp Rd 570 W of Alcomdale)  | On-Track             | Complete        |                                                                         |
| BF76930 (Twp Rd 552 W of Rge Rd 272) | On-Track             | Complete        |                                                                         |
| BF00646 (Rge Rd 262 N of Twp Rd 565) | On-Track             | Complete        |                                                                         |
| BF78067 (Rge Rd 235 N of Hwy 651)    | On-Track             | Complete        |                                                                         |
| BF00889 (Twp Rd 564 E of Hwy 28)     | On-Track             | Complete        | Installation complete, paving to occur this week along with road work   |
| BMC                                  | On-Track             | Caution         | 17 of 18 bridge sites completed. Final site delayed<br>by water levels. |

## **Bridge Maintenance Contract (BMC)**