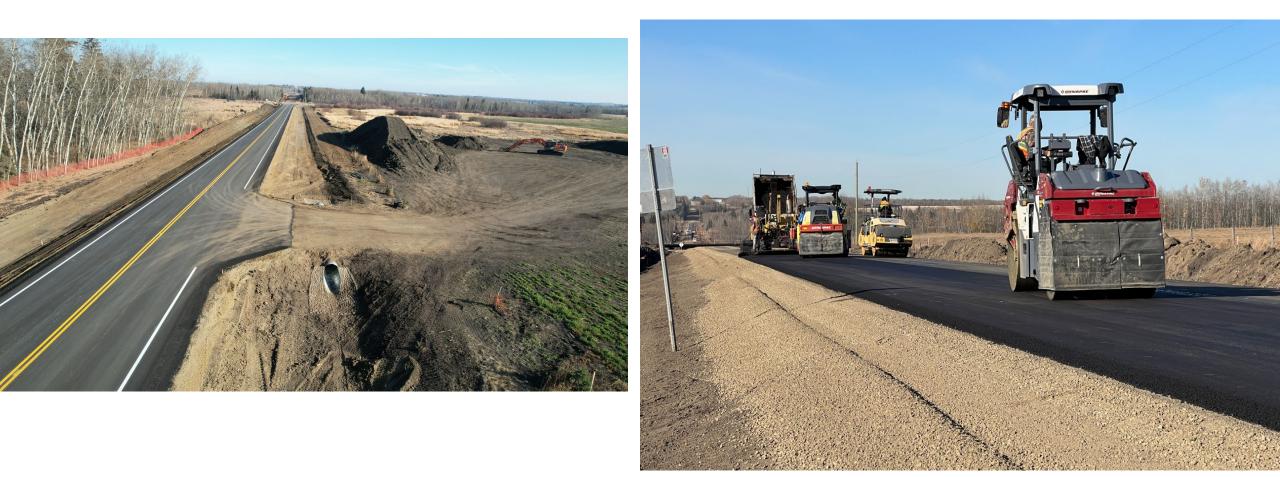

# **Road Projects**

| Project                            | Budget Status | Schedule Status | Note                                                         |
|------------------------------------|---------------|-----------------|--------------------------------------------------------------|
| Twp Rd 564 - E of Hwy 28 to Rge Rd | On-Track      | On-Track        | Placement of asphalt throughout (1 <sup>st</sup> lift) to be |
| 231                                |               |                 | completed this year                                          |
| Woodridge                          | On-Track      | On-Track        | Placement of asphalt throughout (1 <sup>st</sup> lift)       |
|                                    |               |                 | completed this year with partial 2 <sup>nd</sup> lift        |
| Rge R 250 Roundabout               | On-Track      | On-Track        | Concrete and paving work on-track for completion             |
|                                    |               |                 | this year                                                    |
| Cardiff Park / Rge Rd 251          | On-Track      | On-Track        | Placement of asphalt throughout (2 <sup>nd</sup> lift) to be |
|                                    |               |                 | completed this year                                          |
| Twp Rd 570 - Rge Rd 230 to 224     | On-Track      | On-Track        | Construction substantially completed                         |
| (Gravel)                           |               |                 |                                                              |

#### Twp Rd 570 - Rge Rd 230 to 224